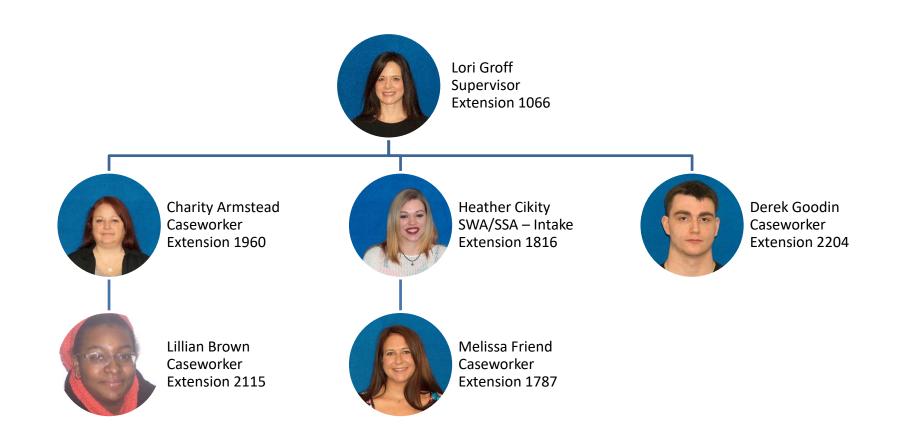

### Social Services Division Directors/Admins

Social Services Intake Services Management

Social Services Intake Services Julie Lackney's Team

Social Services Intake Services Megan Bertram's Team

Social Services Intake Services – STAT Unit Lori Groff's Team