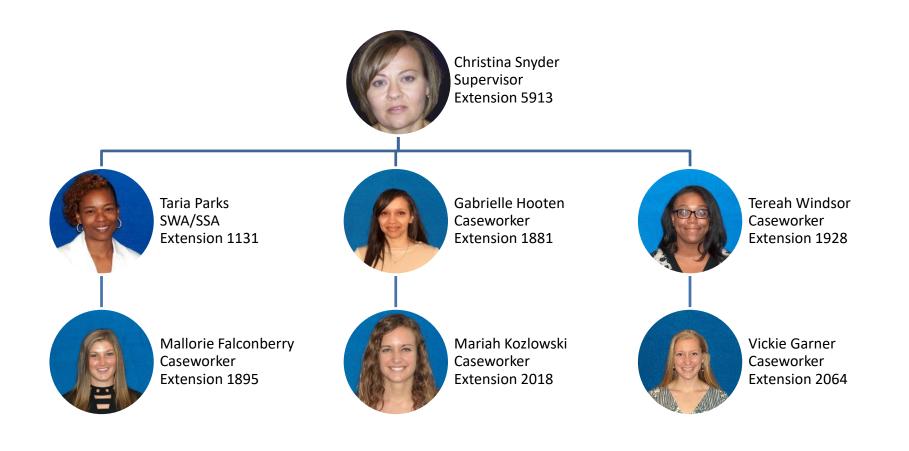

Social Services Intake Services Christina Snyder's Team

Social Services Intake Services Kimberley Wilcox's Team