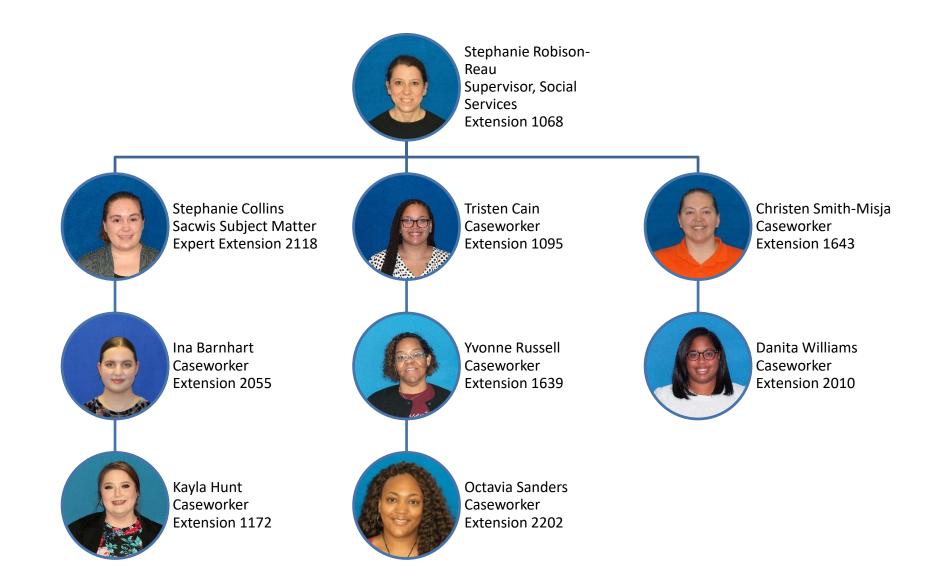

Social Services Intake Screenings & Support Tracy Pedani's Team

Social Services Intake Screenings & Support Training & Transition Unit Stephanie Reau's Team

Social Services Intake Screenings & Support Kristen McGarvey's Team