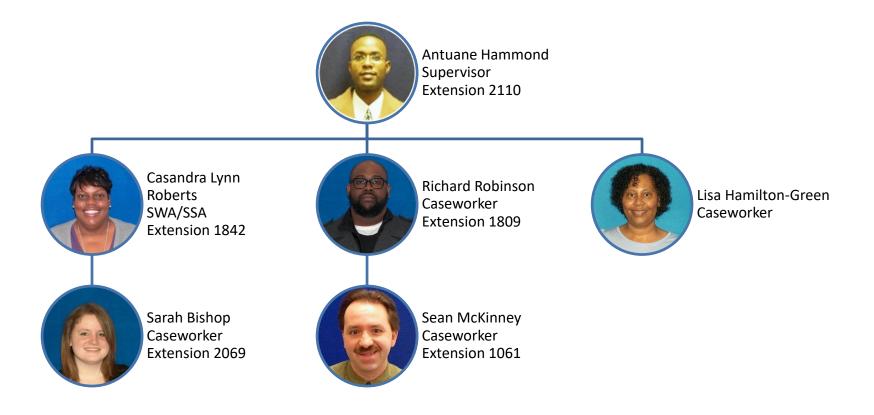

Jamie Williams Clerical Specialist Extension 1950

Social Services Protective Specialized Services Nikaeda Griffie's Team

Social Services Protective Specialized Services Antuane Hammond's Team

Social Services Protective Specialized Services Colleen Harris' Team