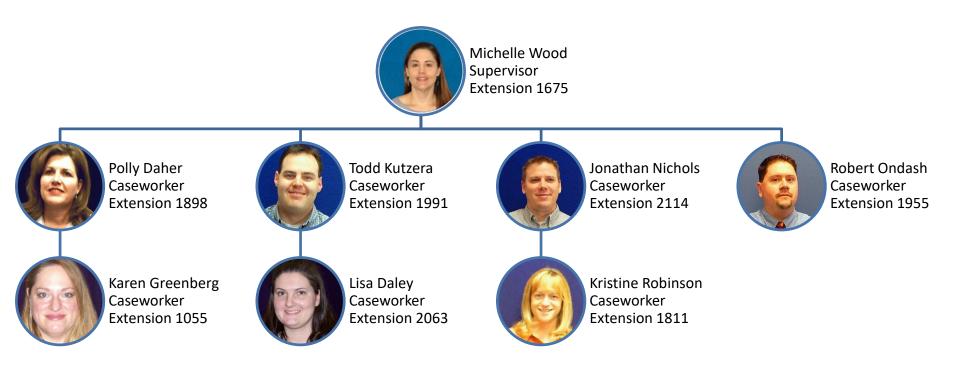

Social Services Protective Specialized Services Tim Longworth's Team

Social Services Protective Specialized Services Krista Szalay's Team

Social Services Protective Specialized Services Michelle Wood's Team