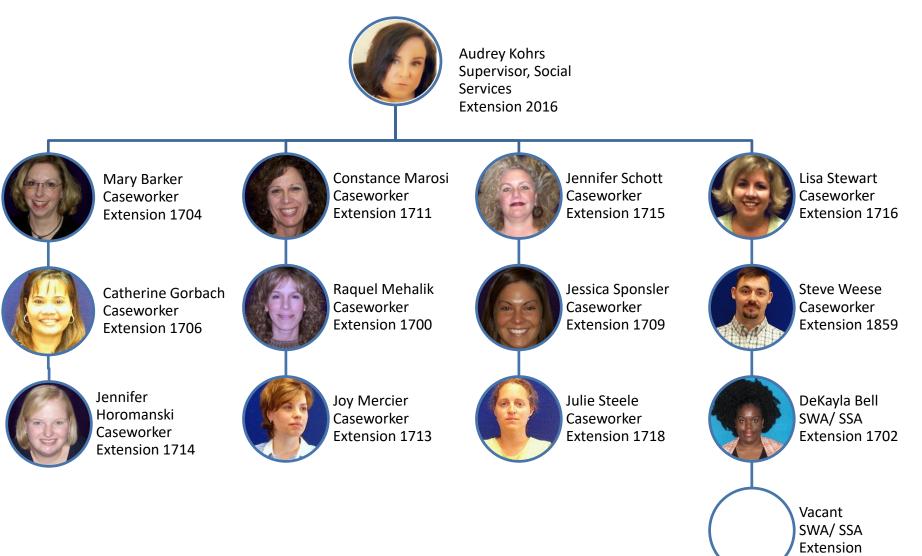

#### Social Services Intake Screenings & Support Management

Social Services Intake Screenings & Support Laura Sasser's Team

Social Services Intake Screenings & Support Hotline Audrey Kohrs' Team

Social Services Intake Screenings & Support Emily Kruchan's Team