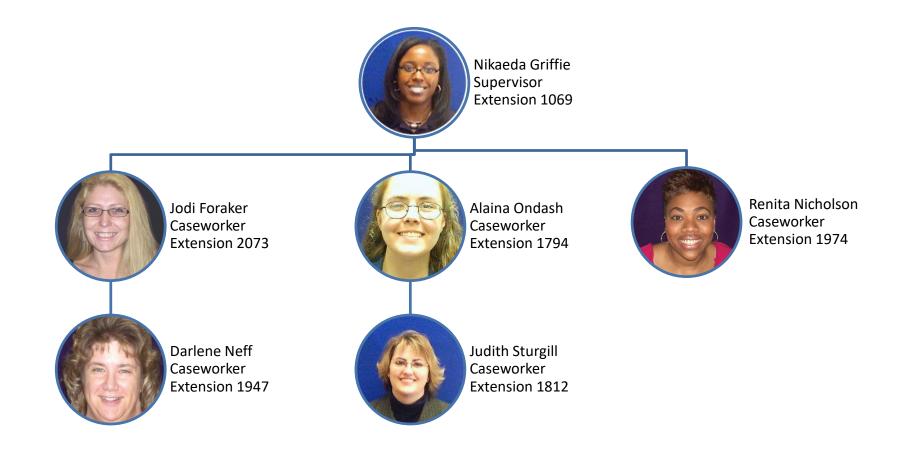

Jamie Williams Clerical Specialist Extension 1950

Social Services Protective Specialized Services Nikaeda Griffie's Team

Social Services Protective Specialized Services Antuane Hammond's Team

Social Services Protective Specialized Services Colleen Harris' Team