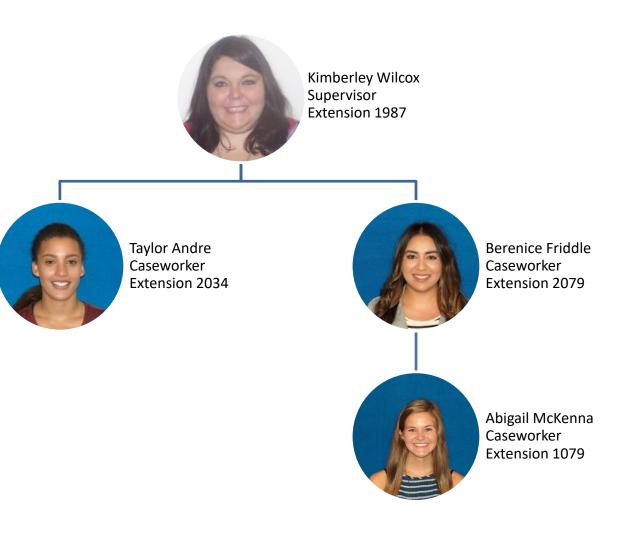

Social Services Intake Services Christina Snyder's Team

Social Services Intake Services Kimberley Wilcox's Team